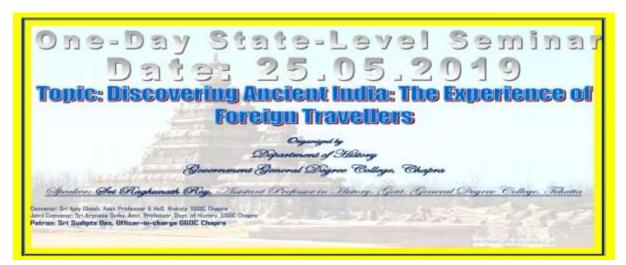

## Seminar-8

Information about the activity:

A. Title of the Seminar: "Discovering Ancient India: The Experience of Foreign Travellers"

B. Type of the Activity: Seminar on Historical Study

C. Organizing Department /Committee: Department of History in Association with IQAC, GGDC CHAPRA.

- D. Date of the Activity: 25.05.2019
- E. Number of participants: 28

F. **Speaker:** Sri **Raghunath Roy**, Assistant Professor, Department of History, Government General Degree College, Tehatta

### G. Flyer: